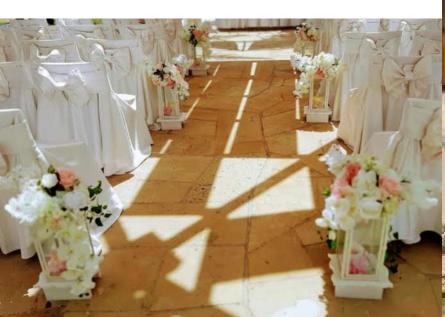

All flower displays are custom made to match your colour theme)

Romantic

- > Ceremony Silk Flower Display
- Large Vintage Lanterns with Silk Flowers & Candle Ceremony Aisle
- > Chiffon Chair Drapes with diamante wraps
- Roses & Foliage Bouquet Aisle Chairs & Top Table 'chairs
- Ivory Rose and Hydrangea Flower Runner & Candle Holders – Top Table
- A. Centerpieces Hurricane Glass Vase & Candle Set with votives completed with mirror base & table crystals
- > B. Set of glass Vases with Candle, Flower & Foliage