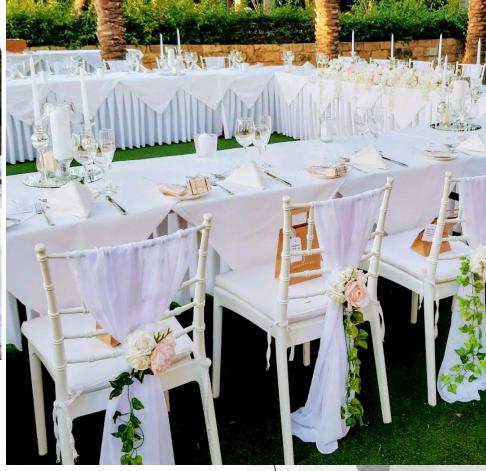

All flower displays are custom made to match your colour theme)

Romantic

- > Ceremony Silk Flower Display
- Large Vintage Lanterns with Silk Flowers & Candle Ceremony Aisle
- > Chiffon Chair Drapes with diamante wraps
- Roses & Foliage Bouquet Aisle Chairs & Top Table 'chairs
- Ivory Rose and Hydrangea Flower Runner & Candle Holders – Top Table
- A. Centerpieces Hurricane Glass Vase & Candle Set with votives completed with mirror base & table crystals
- > B. Set of glass Vases with Candle, Flower & Foliage

Rose & Foliage

- ► Large Flower Stands Ceremony Table & Top Table
- ▶ Rose & Foliage Garland Ceremony Table
- ▶ Vintage Birdcages with Silk Flowers & Foliage – Ceremony Aisle
- ▶ Chiffon Chair Drapes with Rose & Foliage
- Rose and Foliage Flower Runner With votives & T-Lights in your choice of colour:
- a. Gold b. Silver c. Rose Gold d. Clear