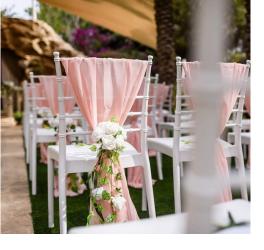

# Silver Shine

- Ceremony Silk Flower Display
- Two Large Flower Stands Ceremony Table
- > Large Silver Chandelier with Silk Flowers Ceremony Aisle
- Chiffon Chair Drapes with Roses & Foliage
- > Ivory Rose and Hydrangea Flower Runner Top Table

### Rose Gold

- > Ceremony Silk Flower Display
- Two Large Flower Stands Ceremony Table
- Large Rose Gold Chandelier with Silk Flowers – Geremony Aisle
- Chiffon Chair Drapes with Roses & Foliage
- Ivory Rose and Hydrangea
  Flower Runner Top Table
- > Mr. & Mrs. Sign Top Table
- > Rose Gold Sequin Table Runners
- Large Rose Gold Chandelier with Silk Flowers completed with Mirror Base & Table Crystals
- > Glass T-Light Holders