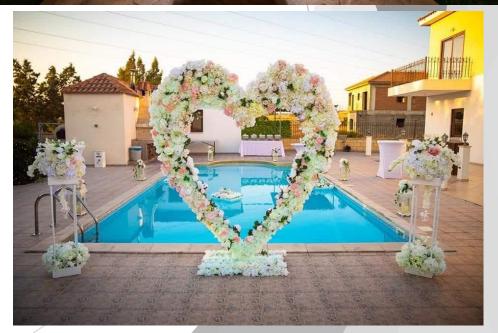

### Boho Chic Arches

D. Triangle Arch with Silk Flower displays & Pampas

E. Square Draped Boho Arch with Pampas

a. Blush Drapes

b. White Drapes

H. Heart Flower Arch

H1. Heart Flower Framea. With fairy lights

F. Ceremony Ivory Aisle Runner & Silk Petals

G. Pool Flower Decor