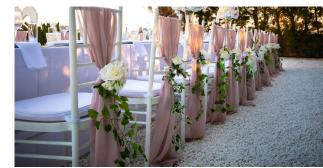

All flower displays are custom made to match your colour theme)

Romantic

- > Ceremony Silk Flower Display
- Large Vintage Lanterns with Silk Flowers & Candle Ceremony Aisle
- > Chiffon Chair Drapes with diamante wraps
- Roses & Foliage Bouquet Aisle Chairs & Top Table 'chairs
- Ivory Rose and Hydrangea Flower Runner & Candle Holders – Top Table
- A. Centerpieces Hurricane Glass Vase & Candle Set with votives completed with mirror base & table crystals
- > B. Set of glass Vases with Candle, Flower & Foliage

Rose & Foliage

- ► Large Flower Stands Ceremony Table & Top Table
- ▶ Rose & Foliage Garland Ceremony Table
- ▶ Vintage Birdcages with Silk Flowers & Foliage – Ceremony Aisle
- ▶ Chiffon Chair Drapes with Rose & Foliage
- Rose and Foliage Flower Runner With votives & T-Lights in your choice of colour:
- a. Gold b. Silver c. Rose Gold d. Clear