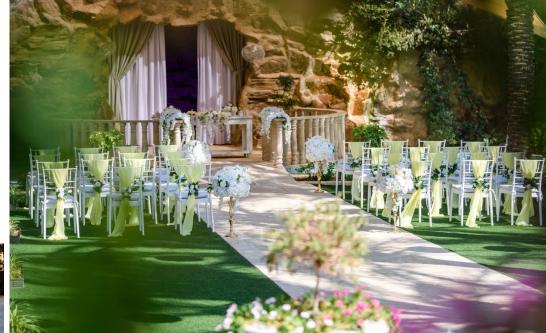

# Silver Shine

- Ceremony Silk Flower Display
- Two Large Flower Stands Ceremony Table
- > Large Silver Chandelier with Silk Flowers Ceremony Aisle
- Chiffon Chair Drapes with Roses & Foliage
- > Ivory Rose and Hydrangea Flower Runner Top Table

## Gold Glam

- > Two Large Flower Stands Ceremony Table
- Large Gold Chandelier with Silk Flowers Ceremony Aisle
- Chiffon Chair Drapes with Roses & Foliage
- Ivory Rose and Hydrangea Flower RunnerTop Table

### Rose Gold

- > Ceremony Silk Flower Display
- Two Large Flower Stands Ceremony Table
- Large Rose Gold Chandelier with Silk Flowers – Geremony Aisle
- Chiffon Chair Drapes with Roses & Foliage
- Ivory Rose and Hydrangea
  Flower Runner Top Table
- > Mr. & Mrs. Sign Top Table
- > Rose Gold Sequin Table Runners
- Large Rose Gold Chandelier with Silk Flowers completed with Mirror Base & Table Crystals
- > Glass T-Light Holders