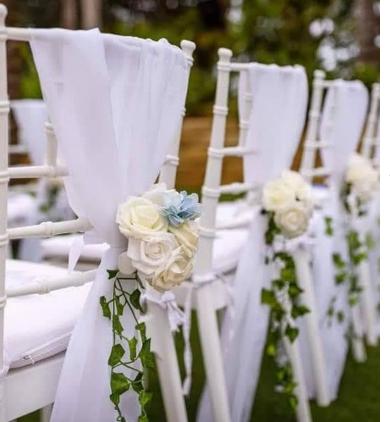

# Silver Shine

- Ceremony Silk Flower Display
- Two Large Flower Stands Ceremony Table
- > Large Silver Chandelier with Silk Flowers Ceremony Aisle
- Chiffon Chair Drapes with Roses & Foliage
- > Ivory Rose and Hydrangea Flower Runner Top Table

## Gold Glam

- > Two Large Flower Stands Ceremony Table
- Large Gold Chandelier with Silk Flowers Ceremony Aisle
- Chiffon Chair Drapes with Roses & Foliage
- Ivory Rose and Hydrangea Flower RunnerTop Table

### Rose Gold

- > Ceremony Silk Flower Display
- Two Large Flower Stands Ceremony Table
- Large Rose Gold Chandelier with Silk Flowers – Geremony Aisle
- Chiffon Chair Drapes with Roses & Foliage
- Ivory Rose and Hydrangea
  Flower Runner Top Table
- > Mr. & Mrs. Sign Top Table
- > Rose Gold Sequin Table Runners
- Large Rose Gold Chandelier with Silk Flowers completed with Mirror Base & Table Crystals
- > Glass T-Light Holders