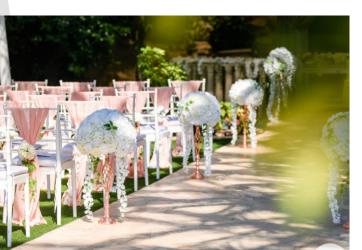

### Rose Gold

- > Ceremony Silk Flower Display
- Two Large Flower Stands Ceremony Table
- Large Rose Gold Chandelier with Silk Flowers – Geremony Aisle
- Chiffon Chair Drapes with Roses & Foliage
- Ivory Rose and Hydrangea
  Flower Runner Top Table
- > Mr. & Mrs. Sign Top Table
- > Rose Gold Sequin Table Runners
- Large Rose Gold Chandelier with Silk Flowers completed with Mirror Base & Table Crystals
- > Glass T-Light Holders