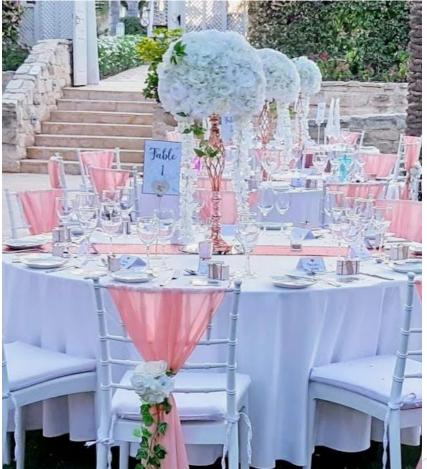

### Rose Gold

- > Ceremony Silk Flower Display
- Two Large Flower Stands Ceremony Table
- Large Rose Gold Chandelier with Silk Flowers – Geremony Aisle
- Chiffon Chair Drapes with Roses & Foliage
- Ivory Rose and Hydrangea
  Flower Runner Top Table
- > Mr. & Mrs. Sign Top Table
- > Rose Gold Sequin Table Runners
- Large Rose Gold Chandelier with Silk Flowers completed with Mirror Base & Table Crystals
- > Glass T-Light Holders