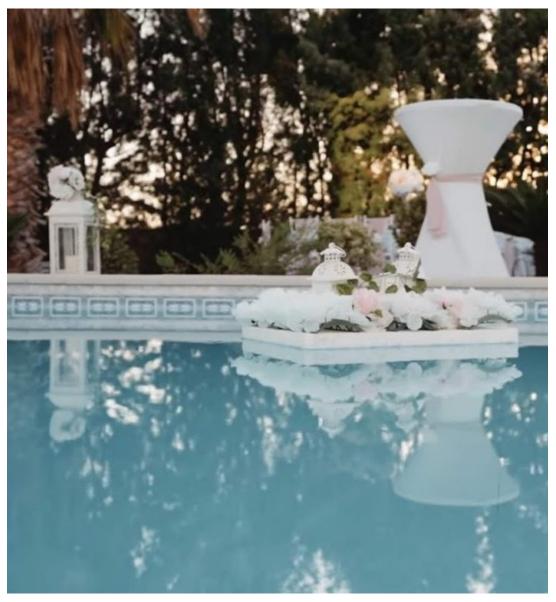

Top Table
- Ceremony Aisle Two Vases with Flowers & Pampas Grass beginning of the aisle
- Flowers with Pampas Ceremony Aisle Chairs & Top Table's Chairs
- Centerpieces: Tall Flower Stands with Flowers & Pampas
- Flower Display with Pampas Top Table
- Votives, T-lights & Table Crystals

All flower displays are custom made to match your colour theme)



A. Half Flower Square Draped Arch



B. Full Top Flower Square Draped Arch



**ARCHES** 



- C. Bohemian Flower Arch
- Blush Drapes White Drapes



### Boho Chic Arches

D. Triangle Arch with Silk Flower displays & Pampas



E. Square Draped Boho Arch with Pampas



a. Blush Drapes

b. White Drapes

H. Heart Flower Arch

H1. Heart Flower Framea. With fairy lights







F. Ceremony Ivory Aisle Runner & Silk Petals



G. Pool Flower Decor



#### 1. Flower Frame & Easel





Square

b. Heart

L. 4 FT Flower Love Letters Set + Heart (7Ft) Flowers customized on your colour theme La. With fairy lights