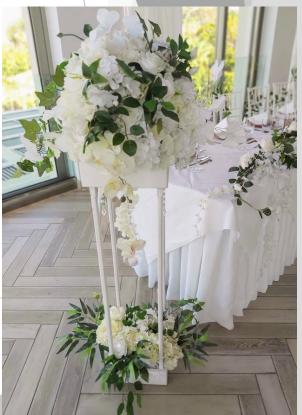

# Silver Shine

- Ceremony Silk Flower Display
- Two Large Flower Stands Ceremony Table
- > Large Silver Chandelier with Silk Flowers Ceremony Aisle
- Chiffon Chair Drapes with Roses & Foliage
- > Ivory Rose and Hydrangea Flower Runner Top Table

## Gold Glam

- > Two Large Flower Stands Ceremony Table
- Large Gold Chandelier with Silk Flowers Ceremony Aisle
- Chiffon Chair Drapes with Roses & Foliage
- Ivory Rose and Hydrangea Flower RunnerTop Table

### Rose Gold

- > Ceremony Silk Flower Display
- Two Large Flower Stands Ceremony Table
- Large Rose Gold Chandelier with Silk Flowers – Geremony Aisle
- Chiffon Chair Drapes with Roses & Foliage
- Ivory Rose and Hydrangea
  Flower Runner Top Table
- > Mr. & Mrs. Sign Top Table
- > Rose Gold Sequin Table Runners
- Large Rose Gold Chandelier with Silk Flowers completed with Mirror Base & Table Crystals
- > Glass T-Light Holders