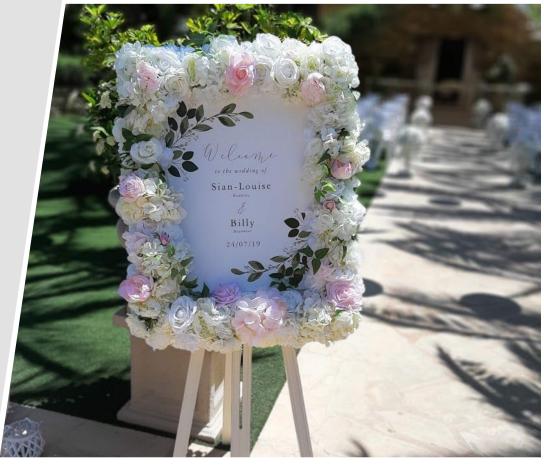

#### 1. Flower Frame & Easel

Square

b. Heart

L. 4 FT Flower Love Letters Set + Heart (7Ft) Flowers customized on your colour theme La. With fairy lights