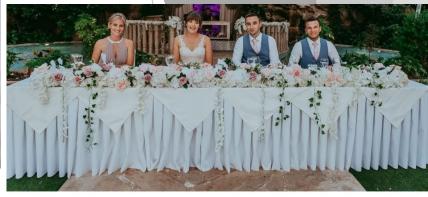

# Silver Shine

- Ceremony Silk Flower Display
- Two Large Flower Stands Ceremony Table
- > Large Silver Chandelier with Silk Flowers Ceremony Aisle
- Chiffon Chair Drapes with Roses & Foliage
- > Ivory Rose and Hydrangea Flower Runner Top Table

(Mr. & Mrs. Sign – Top Table

- Silver Sequin Table Runners
- Large Silver Chandelier with Silk Flowers completed with Mirror Base & Table Crystals
- Glass T-Light Holders
- All flower displays are custom made to match your colour theme)