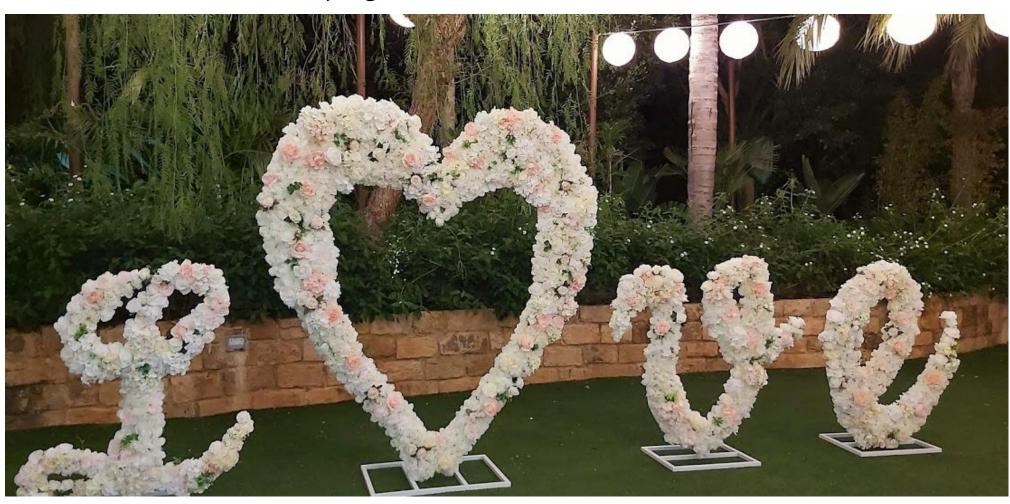

#### 1. Flower Frame & Easel

Square

b. Heart

L. 4 FT Flower Love Letters Set + Heart (7Ft) Flowers customized on your colour theme La. With fairy lights