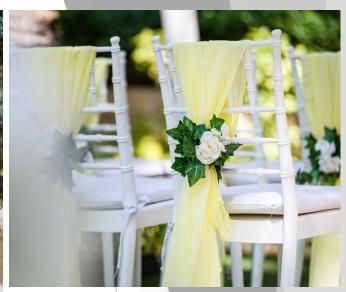

# Silver Shine

- Ceremony Silk Flower Display
- Two Large Flower Stands Ceremony Table
- > Large Silver Chandelier with Silk Flowers Ceremony Aisle
- Chiffon Chair Drapes with Roses & Foliage
- > Ivory Rose and Hydrangea Flower Runner Top Table

## Gold Glam

- > Two Large Flower Stands Ceremony Table
- Large Gold Chandelier with Silk Flowers Ceremony Aisle
- Chiffon Chair Drapes with Roses & Foliage
- Ivory Rose and Hydrangea Flower RunnerTop Table

### Rose Gold

- > Ceremony Silk Flower Display
- Two Large Flower Stands Ceremony Table
- Large Rose Gold Chandelier with Silk Flowers – Geremony Aisle
- Chiffon Chair Drapes with Roses & Foliage
- Ivory Rose and Hydrangea
  Flower Runner Top Table
- > Mr. & Mrs. Sign Top Table
- > Rose Gold Sequin Table Runners
- Large Rose Gold Chandelier with Silk Flowers completed with Mirror Base & Table Crystals
- > Glass T-Light Holders

All flower displays are custom made to match your colour theme)

Romantic

- > Ceremony Silk Flower Display
- Large Vintage Lanterns with Silk Flowers & Candle Ceremony Aisle
- > Chiffon Chair Drapes with diamante wraps
- Roses & Foliage Bouquet Aisle Chairs & Top Table 'chairs
- Ivory Rose and Hydrangea Flower Runner & Candle Holders – Top Table
- A. Centerpieces Hurricane Glass Vase & Candle Set with votives completed with mirror base & table crystals
- > B. Set of glass Vases with Candle, Flower & Foliage

Rose & Foliage

- ► Large Flower Stands Ceremony Table & Top Table
- ▶ Rose & Foliage Garland Ceremony Table
- ▶ Vintage Birdcages with Silk Flowers & Foliage – Ceremony Aisle
- ▶ Chiffon Chair Drapes with Rose & Foliage
- Rose and Foliage Flower Runner With votives & T-Lights in your choice of colour:
- a. Gold b. Silver c. Rose Gold d. Clear