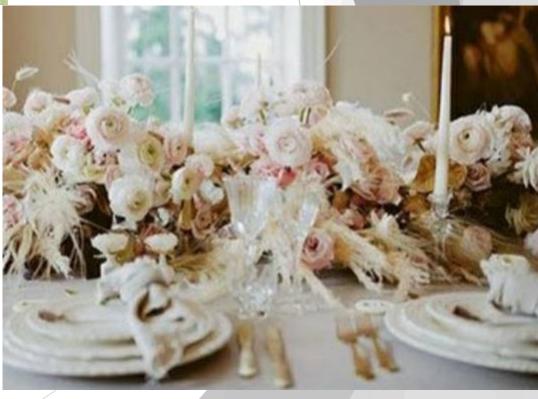

All flower displays are custom made to match your colour theme)

Romantic

- > Ceremony Silk Flower Display
- Large Vintage Lanterns with Silk Flowers & Candle Ceremony Aisle
- > Chiffon Chair Drapes with diamante wraps
- Roses & Foliage Bouquet Aisle Chairs & Top Table 'chairs
- Ivory Rose and Hydrangea Flower Runner & Candle Holders – Top Table
- A. Centerpieces Hurricane Glass Vase & Candle Set with votives completed with mirror base & table crystals
- > B. Set of glass Vases with Candle, Flower & Foliage