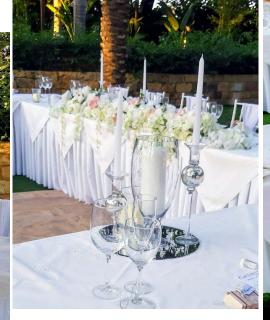

All flower displays are custom made to match your colour theme)

Romantic

- > Ceremony Silk Flower Display
- Large Vintage Lanterns with Silk Flowers & Candle Ceremony Aisle
- > Chiffon Chair Drapes with diamante wraps
- Roses & Foliage Bouquet Aisle Chairs & Top Table 'chairs
- Ivory Rose and Hydrangea Flower Runner & Candle Holders – Top Table
- A. Centerpieces Hurricane Glass Vase & Candle Set with votives completed with mirror base & table crystals
- > B. Set of glass Vases with Candle, Flower & Foliage