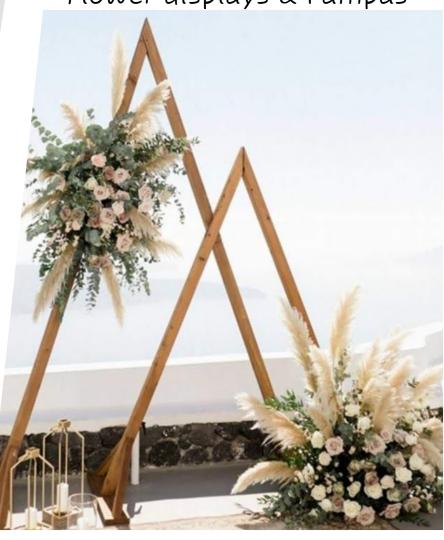

### Boho Chic Arches

D. Triangle Arch with Silk Flower displays & Pampas

E. Square Draped Boho Arch with Pampas

a. Blush Drapes

b. White Drapes

H. Heart Flower Arch

H1. Heart Flower Framea. With fairy lights