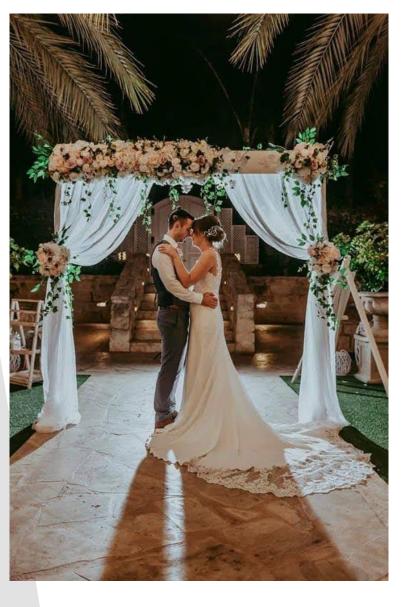

All flower displays are custom made to match your colour theme)

A. Half Flower Square Draped Arch

B. Full Top Flower Square Draped Arch

**ARCHES** 

- C. Bohemian Flower Arch
- Blush Drapes White Drapes