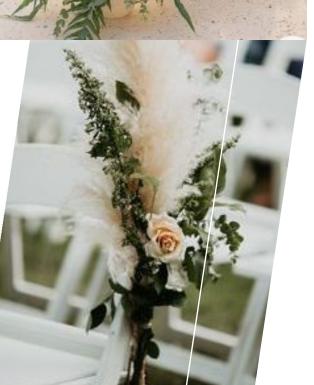

### Boho Chic

- Flower Display with Pampas Grass Ceremony Table
- Two Tall Flower Stands with Pampas Ceremony Table & Top Table
- Ceremony Aisle Two Vases with Flowers & Pampas Grass beginning of the aisle
- Flowers with Pampas Ceremony Aisle Chairs & Top Table's Chairs
- Centerpieces: Tall Flower Stands with Flowers & Pampas
- Flower Display with Pampas Top Table
- Votives, T-lights & Table Crystals