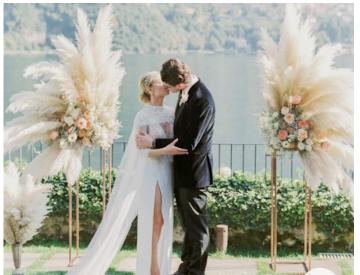

### Boho Chic

- Flower Display with Pampas Grass Ceremony Table
- Two Tall Flower Stands with Pampas Ceremony Table & Top Table
- Ceremony Aisle Two Vases with Flowers & Pampas Grass beginning of the aisle
- Flowers with Pampas Ceremony Aisle Chairs & Top Table's Chairs
- Centerpieces: Tall Flower Stands with Flowers & Pampas
- Flower Display with Pampas Top Table
- Votives, T-lights & Table Crystals

All flower displays are custom made to match your colour theme)

A. Half Flower Square Draped Arch

B. Full Top Flower Square Draped Arch

**ARCHES** 

- C. Bohemian Flower Arch
- Blush Drapes White Drapes

### Boho Chic Arches

D. Triangle Arch with Silk Flower displays & Pampas

E. Square Draped Boho Arch with Pampas

a. Blush Drapes

b. White Drapes

H. Heart Flower Arch

H1. Heart Flower Framea. With fairy lights