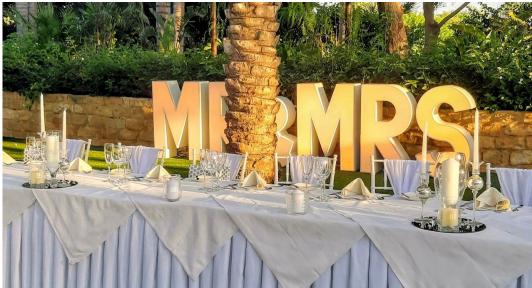

(Mr. & Mrs. Sign – Top Table

- Silver Sequin Table Runners
- Large Silver Chandelier with Silk Flowers completed with Mirror Base & Table Crystals
- Glass T-Light Holders
- All flower displays are custom made to match your colour theme)

Mr. & Mrs. Sign - Top Table

- > Gold Sequin Table Runners
- Large Gold Chandelier with Silk Flowers completed with Mirror Base & Table Crystals
- > Glass T-Light Holders

All flower displays are custom made to match your colour theme)