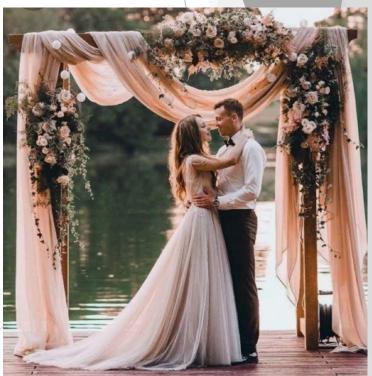

All flower displays are custom made to match your colour theme)

A. Half Flower Square Draped Arch

B. Full Top Flower Square Draped Arch

**ARCHES** 

- C. Bohemian Flower Arch
- Blush Drapes White Drapes