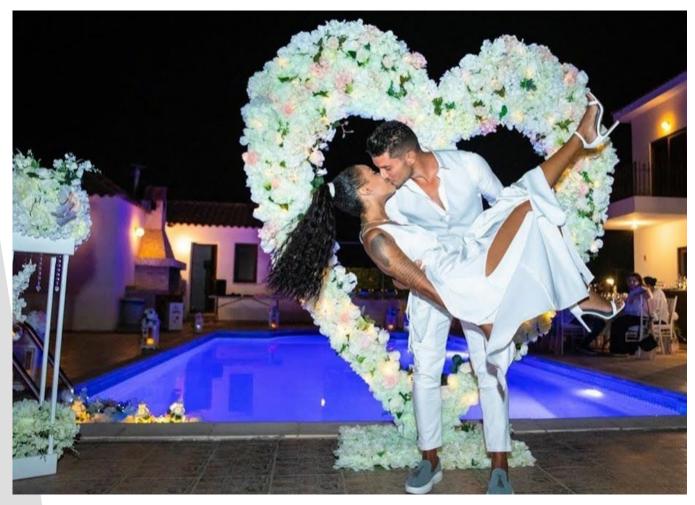

### Boho Chic Arches

D. Triangle Arch with Silk Flower displays & Pampas

E. Square Draped Boho Arch with Pampas

a. Blush Drapes

b. White Drapes

H. Heart Flower Arch

H1. Heart Flower Framea. With fairy lights