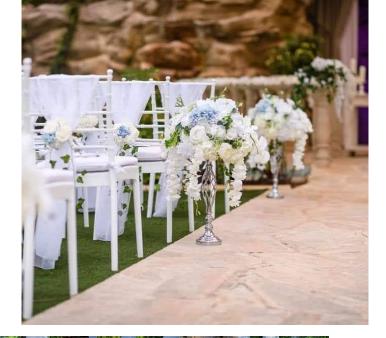

# Silver Shine

- Ceremony Silk Flower Display
- Two Large Flower Stands Ceremony Table
- > Large Silver Chandelier with Silk Flowers Ceremony Aisle
- Chiffon Chair Drapes with Roses & Foliage
- > Ivory Rose and Hydrangea Flower Runner Top Table

## Gold Glam

- > Two Large Flower Stands Ceremony Table
- Large Gold Chandelier with Silk Flowers Ceremony Aisle
- Chiffon Chair Drapes with Roses & Foliage
- Ivory Rose and Hydrangea Flower RunnerTop Table

### Rose Gold

- > Ceremony Silk Flower Display
- Two Large Flower Stands Ceremony Table
- Large Rose Gold Chandelier with Silk Flowers – Geremony Aisle
- Chiffon Chair Drapes with Roses & Foliage
- Ivory Rose and Hydrangea
  Flower Runner Top Table
- > Mr. & Mrs. Sign Top Table
- > Rose Gold Sequin Table Runners
- Large Rose Gold Chandelier with Silk Flowers completed with Mirror Base & Table Crystals
- > Glass T-Light Holders