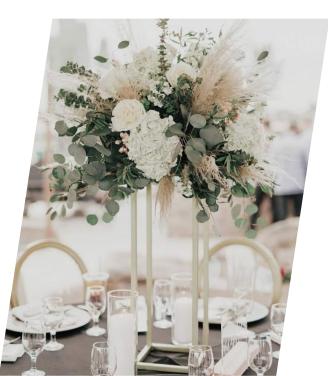

### Boho Chic

- Flower Display with Pampas Grass Ceremony Table
- Two Tall Flower Stands with Pampas Ceremony Table & Top Table
- Ceremony Aisle Two Vases with Flowers & Pampas Grass beginning of the aisle
- Flowers with Pampas Ceremony Aisle Chairs & Top Table's Chairs
- Centerpieces: Tall Flower Stands with Flowers & Pampas
- Flower Display with Pampas Top Table
- Votives, T-lights & Table Crystals