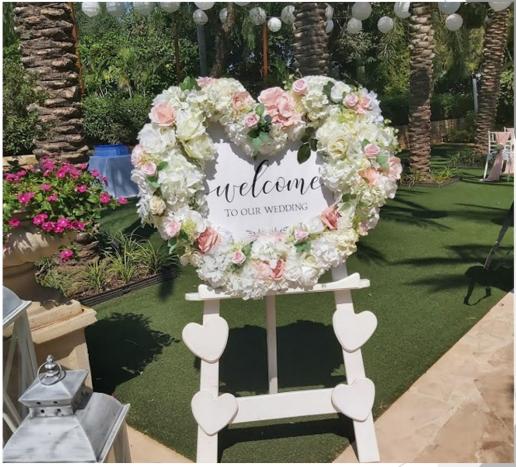

### Boho Chic Arches

D. Triangle Arch with Silk Flower displays & Pampas

E. Square Draped Boho Arch with Pampas

a. Blush Drapes

b. White Drapes

H. Heart Flower Arch

H1. Heart Flower Framea. With fairy lights