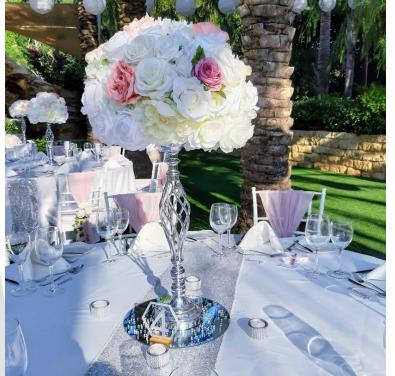

All flower displays are custom made to match your colour theme)

Romantic

- > Ceremony Silk Flower Display
- Large Vintage Lanterns with Silk Flowers & Candle Ceremony Aisle
- > Chiffon Chair Drapes with diamante wraps
- Roses & Foliage Bouquet Aisle Chairs & Top Table 'chairs
- Ivory Rose and Hydrangea Flower Runner & Candle Holders – Top Table
- A. Centerpieces Hurricane Glass Vase & Candle Set with votives completed with mirror base & table crystals
- > B. Set of glass Vases with Candle, Flower & Foliage

Rose & Foliage

- ► Large Flower Stands Ceremony Table & Top Table
- ▶ Rose & Foliage Garland Ceremony Table
- ▶ Vintage Birdcages with Silk Flowers & Foliage – Ceremony Aisle
- ▶ Chiffon Chair Drapes with Rose & Foliage
- Rose and Foliage Flower Runner With votives & T-Lights in your choice of colour:
- a. Gold b. Silver c. Rose Gold d. Clear