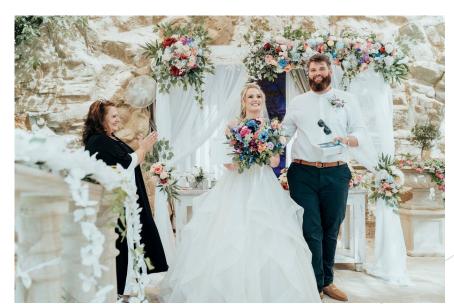

All flower displays are custom made to match your colour theme)

A. Half Flower Square Draped Arch

B. Full Top Flower Square Draped Arch

**ARCHES** 

- C. Bohemian Flower Arch
- Blush Drapes White Drapes