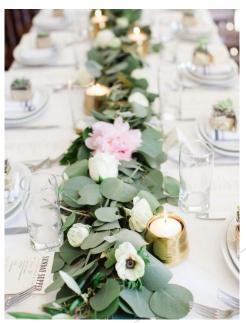

All flower displays are custom made to match your colour theme)

Romantic

- > Ceremony Silk Flower Display
- Large Vintage Lanterns with Silk Flowers & Candle Ceremony Aisle
- > Chiffon Chair Drapes with diamante wraps
- Roses & Foliage Bouquet Aisle Chairs & Top Table 'chairs
- Ivory Rose and Hydrangea Flower Runner & Candle Holders – Top Table
- A. Centerpieces Hurricane Glass Vase & Candle Set with votives completed with mirror base & table crystals
- > B. Set of glass Vases with Candle, Flower & Foliage

Rose & Foliage

- ► Large Flower Stands Ceremony Table & Top Table
- ▶ Rose & Foliage Garland Ceremony Table
- ▶ Vintage Birdcages with Silk Flowers & Foliage – Ceremony Aisle
- ▶ Chiffon Chair Drapes with Rose & Foliage
- Rose and Foliage Flower Runner With votives & T-Lights in your choice of colour:
- a. Gold b. Silver c. Rose Gold d. Clear